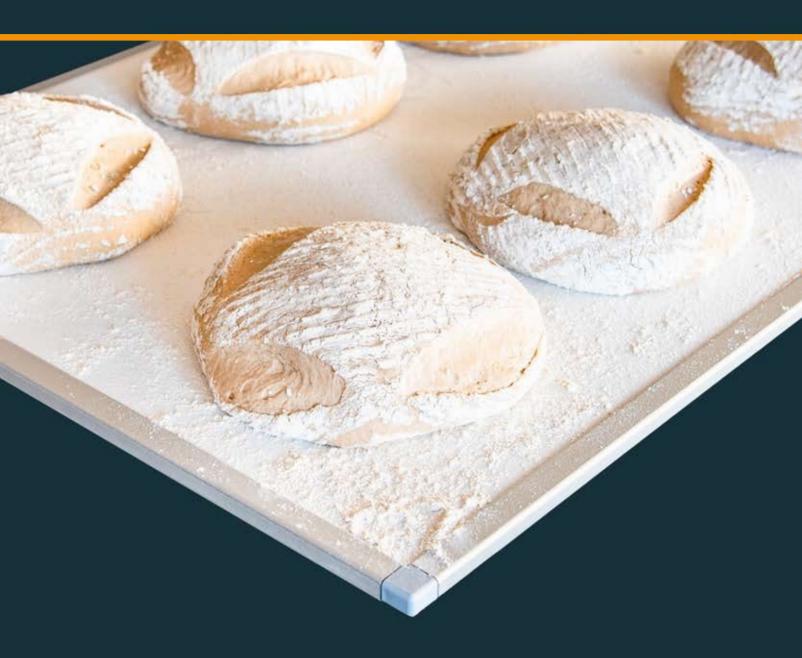

- Dough pieces detach without residues.
- Particularly suitable for rustic pastries
  without flour decoration, eg.:
  Kassler, white bread, mediterranean
  pastries and many types of bread rolls as
  well as rustic pastries with flour decoration eg.:
  stone oven bread, mediterranean pastries,
  Baguette, Ciabatta, etc.