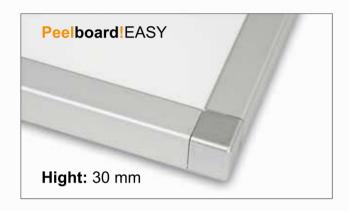

# Light Peelboards

Proofing tray of a newly defined generation of convenience: Light, Stable, Safe, Cost-effective!

**Dimensions / Weight:** 

580 x 780 mm / 1,9 kg 580 x 980 mm / 2,4 kg 780 x 870 mm / 2.9 kg

# **Proofing Tray for feeding systems**

- Smooth plastic surface.
- Can be used with few flour.
- Twin-wall sheet with all-round aluminium profile and polypropylene corner connectors. Therefore good edge protection and particualarly light weight.
- Lies exactly flat and is very stable.

#### **Material:**

Surface: Polypropylene Frame: Aluminium anodized

Corner connectors: Polypropylene