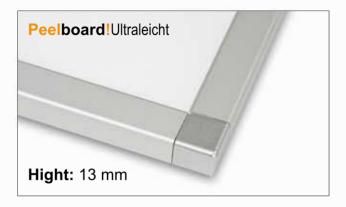

Dimensions can be customized

Dimension / Weight:

580 x 780 mm / 1,4 kg 580 x 980 mm / 1,7 kg 780 x 870 mm / 2,0 kg

# **Proofing Tray for feeding systems**

- Smooth plastic surface.
- Can be used with few flour.
- Twin-wall sheet with all-round aluminium profile and polypropylene corner connectors. Therefore good edge protection and particualarly light weight.
- Lies exactly flat and is very stable.

#### **Material:**

Surface: Polypropylene Frame: Aluminium anodized

Corner connectors: Polypropylene