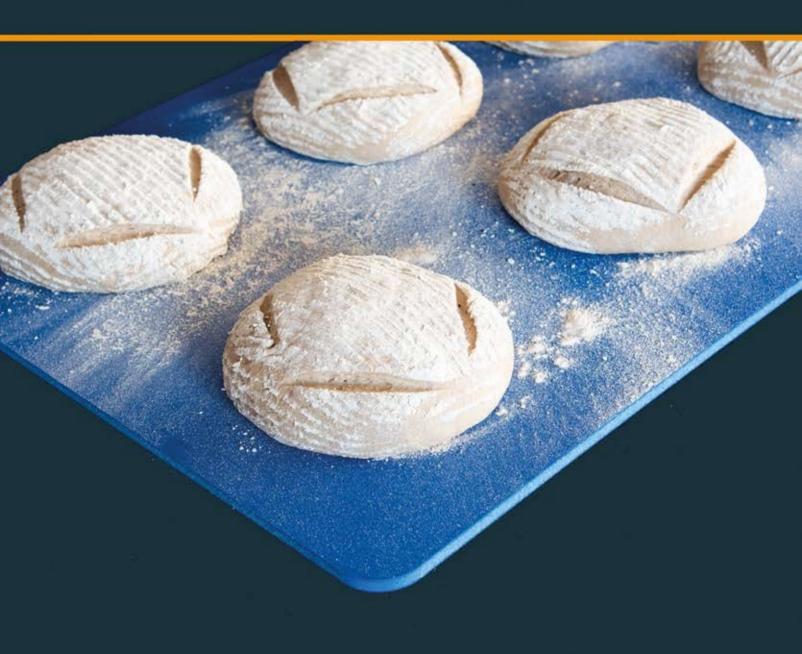

### Grained plastic surface on both sides

- Proofing tray for feeding systems.
- Can be used with slight flouring.
- Lye resistent.
- Lies exactly flat and is very stable.
- Dough pieces detach without leaving any residue.
- Particularly suitable for rustic pastries with flour decoration eg.: stone oven bread, mediterranean pastries, Baguette, Ciabatta, etc.

#### Easy cleaning and safe hygiene

- Requirements of food hygiene regulation are fullfilled to the maximum.
- The Peelboard is dishwasher safe.
- Due to a short drying time the Peelboard can be cleaned quickly and easily.

#### **Material and Durability**

- Material: Polypropylene
- The Peelboard remains stable and hygenically perfect.

Now available with **pointed** and **rounded corners** and **trimmed edges** for a more comfortable and safe handling!