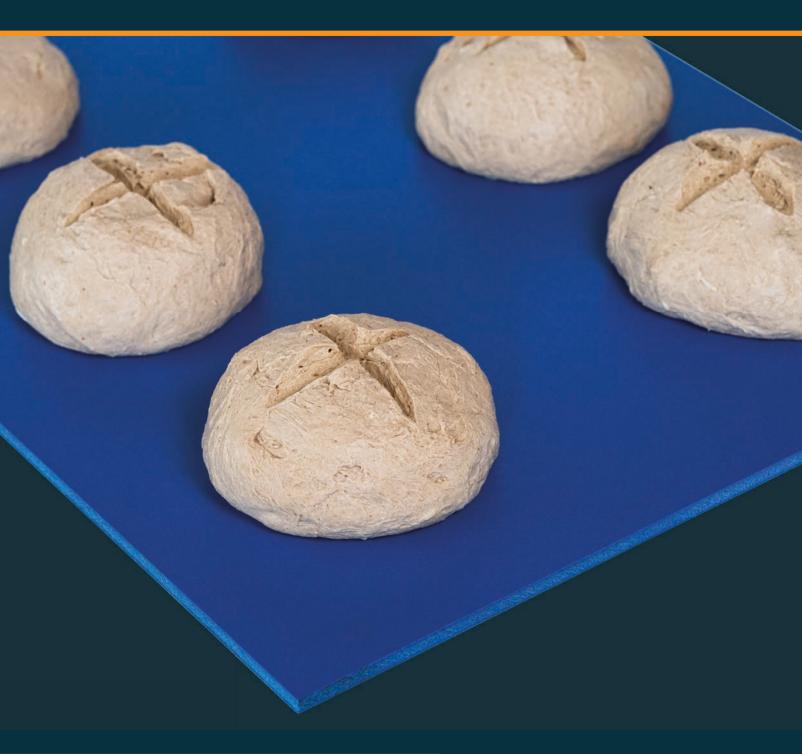

#### **Double-sided embossed plastic surface**

- proofing board for feeding systems
- for flour coating
- alkaline-resistant
- lies absolutely flat and is very stable
- certification for foodstuffs

 particularly suitable for country-style pastries with flour decor, e.g. stonebaked bread, Mediterranean pastries, French bread, ciabatta, etc.

#### Convenient cleaning and safe hygiene

- Requirements of the Regulation on the hygiene of foodstuffs are fulfilled at the highest level.
- The peelboard is dishwasher-safe.
- Due to short drying time the peelboard can be cleaned quickly and easily.

### **Durability**

The peelboard remains stable and is hygienically immaculate.